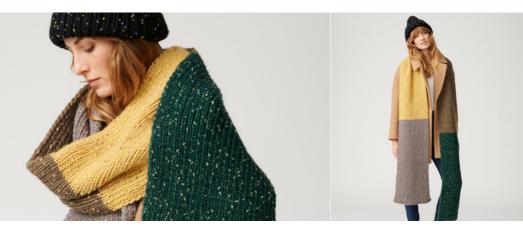

#### Measurements

Width x Length (approx.) 30 cm x 256 cm / 11¾ in x 101 in

#### Materials

Rico Essentials Super Chunky

- A: Shade 012 (Stone Grey) 100g
- B: Shade 013 (Mustard) 100g
- C: Shade 014 (Olive) 100g
- D: Shade 015 (Algae) 100g
- Rico Creative Jazz Up
- E: Shade 001 (Neon Orange) 25g
- F: Shade 003 (Dusty Pink) 25g
- G: Shade 004 (Mustard) 25g
- H: Shade 005 (Ivy) 25g

#### Stripe sequence

Work 64 cm (25 ¼ in) in D and H 64 cm (25 ¼ in) in C and E 64 cm (25 ¼ in) in B and G 64 cm (25 ¼ in) in A and F