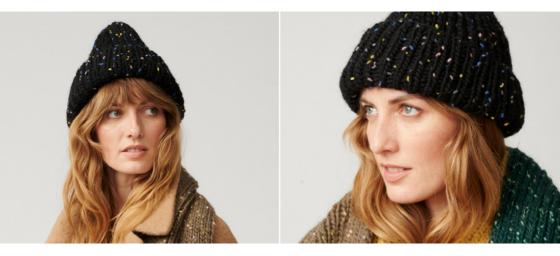

#### Hat

Using 6 mm double-pointed needles, thumb method and 1 strand each of each yarn, cast on 72 sts. Distributing sts evenly over 4 of the 5 needles and using 5th needle, cont in rounds as follows:

1st rnd. \*K1, p1; rep from \* to end. The last rnd forms patt. Cont in patt until hat measures 27.5 cm. Next rnd. \*Set marker, patt 10, rep from \* to last 16 sts, set marker. Next rnd. (Patt2tog, patt to next marker) 6 times, patt2tog, patt to end. 59 sts. Rep last rnd 7 times. 20 sts. Leaving a long end, cut off yarn and thread end through rem sts, pull up and secure.

#### Finitions

Weave in any loose ends. Cover with a clean, damp tea towel, pull into shape while damp and leave until dry. Turn back first 8 cm, 3 in, for brim. See ball band for washing and further care instructions.