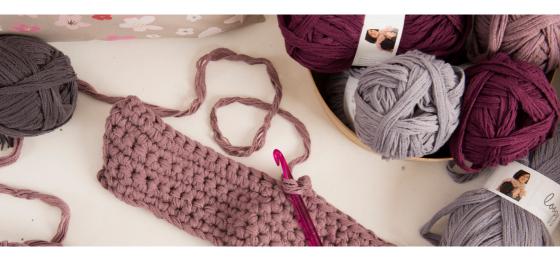

# STYLISH PLACEMATS

Crochet decorative placemats with Rico Design Creative Loopy

#### Materials:

Rico Creative Loopy 300 g 12 mm Rico crochet hook

### Instruction

Foundation chain. Make 26 ch + 2 t-ch, turn.

Foundation row. 1 sc in 3rd ch from hook, 1 sc in each ch to end. 26 sts. Row 1 (ws). 2 ch, 1 sc in each sc to end. turn.

Row 2. 2 ch, 1 sc in each sc to end, turn. These two rows form patt, cont in patt until work measures 30 cm (11 ¾ in).